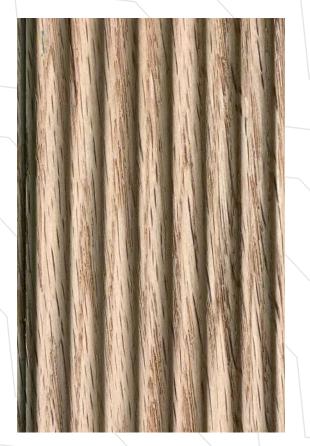

## **Natural Product**

Fluted wooden panels are crafted from natural wood, showcasing the unique grains & variation in colour in each planks enhancing the natural beauty.

## **Finish**

These wooden panels can be finished with various types of stains, paints, or varnishes, and can be paired with other materials or used as a stand alone feature.

Available in 10 feet and 9 feet aganist order.

TEAK

Slim 2001

OAK

Slim 3001 WALNUT

TEAK

Slim 2002

OAK

Slim 3002 WALNUT