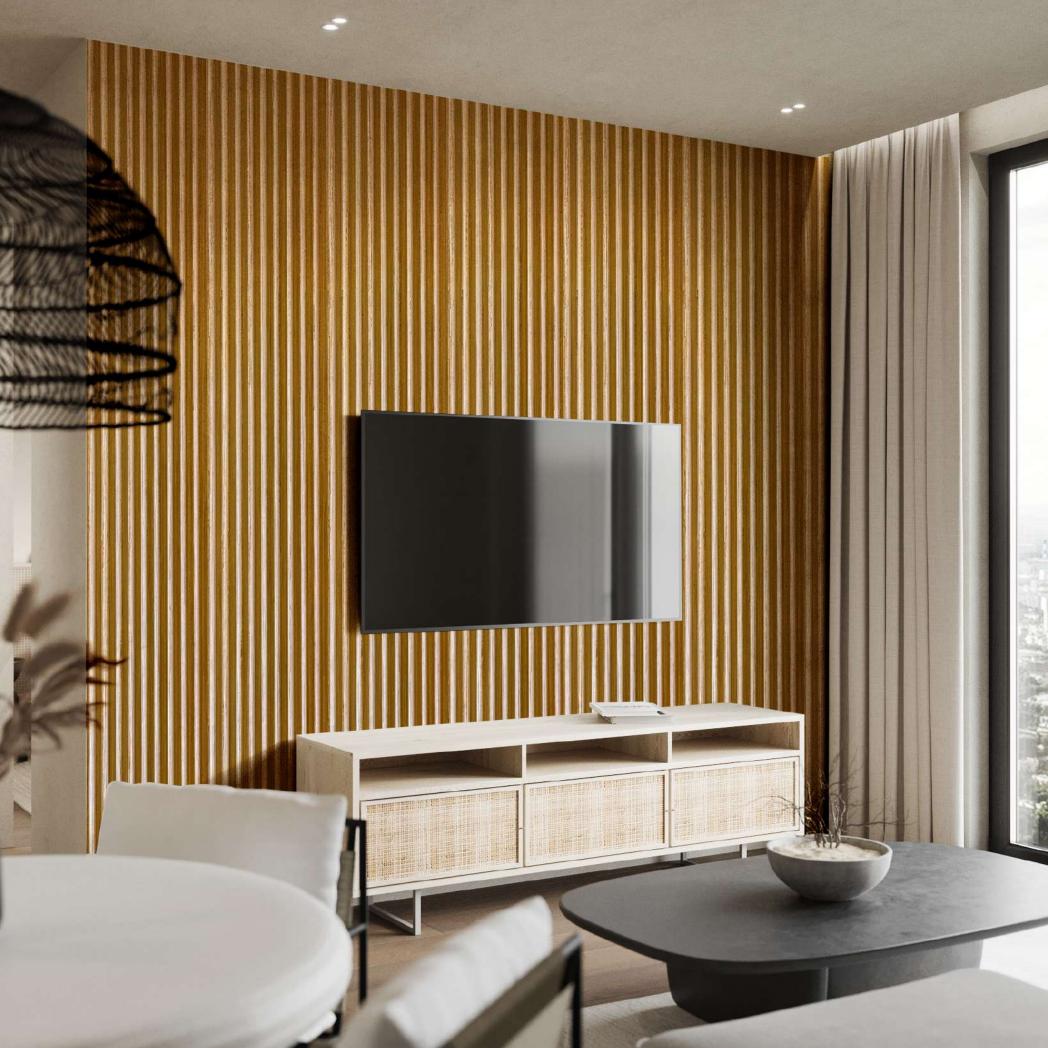

Fluted wooden panels that feature vertical grooves or indentations in the surface of the wood, visual interest, texture, and style to a room.

## **Finish**

These wooden panels can be finished with various types of stains, paints, or varnishes, and can be paired with other materials or used as a stand alone feature.

Available in 10 feet and 9 feet aganist order.