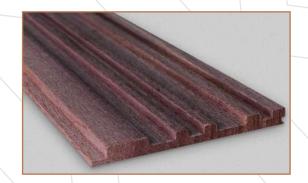

## **Natural Product**

Fluted wooden panels are crafted from natural wood, showcasing the unique grains & variation in colour in each planks enhancing the natural beauty.

## **Finish**

These wooden panels can be finished with various types of stains, paints, or varnishes, and can be paired with other materials or used as a stand alone feature.

Available in 10 feet and 9 feet aganist order.

TEAK

Slim 2001

OAK

Slim 3001 WALNUT

TEAK

Slim 2002

OAK

Slim 3002 WALNUT