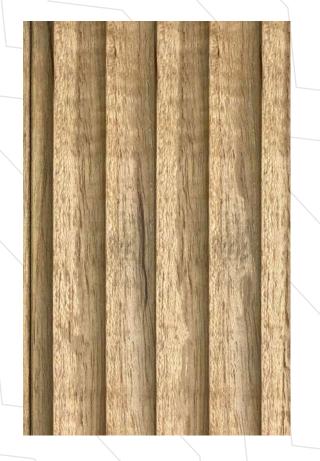

## **Natural Product**

Fluted wooden panels are crafted from natural wood, showcasing the unique grains & variation in colour in each planks enhancing the natural beauty.

## **Finish**

These wooden panels can be finished with various types of stains, paints, or varnishes, and can be paired with other materials or used as a stand alone feature.

Available in 10 feet and 9 feet aganist order.