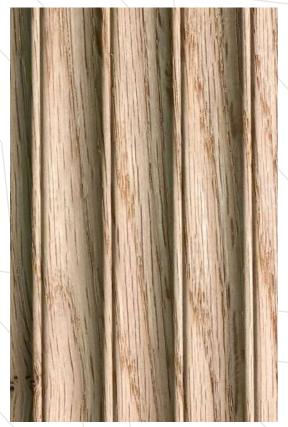

## **Natural Product**

Fluted wooden panels are crafted from natural wood, showcasing the unique grains & variation in colour in each planks enhancing the natural beauty.

## **Finish**

These wooden panels can be finished with various types of stains, paints, or varnishes, and can be paired with other materials or used as a stand alone feature.

Available in 10 feet and 9 feet aganist order.