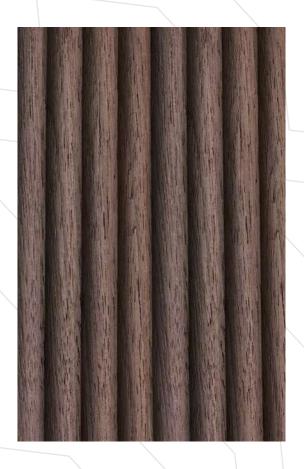

Fluted wooden panels that feature vertical grooves or indentations in the surface of the wood, visual interest, texture, and style to a room.

## **Natural Product**

Fluted wooden panels are crafted from natural wood, showcasing the unique grains & variation in colour in each planks enhancing the natural beauty.