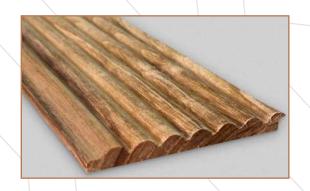

## **Finish**

These wooden panels can be finished with various types of stains, paints, or varnishes, and can be paired with other materials or used as a stand alone feature.

Available in 10 feet and 9 feet aganist order.

TEAK

Slim 2001

OAK

Slim 3001 WALNUT

TEAK

Slim 2002

OAK

Slim 3002 WALNUT