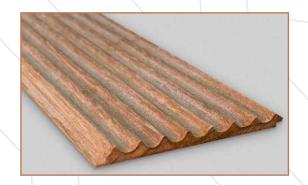

Fluted wooden panels that feature vertical grooves or indentations in the surface of the wood, visual interest, texture, and style to a room.

## **Natural Product**

Fluted wooden panels are crafted from natural wood, showcasing the unique grains & variation in colour in each planks enhancing the natural beauty.