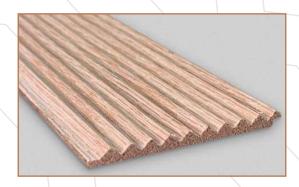

Fluted wooden panels that feature vertical grooves or indentations in the surface of the wood, visual interest, texture, and style to a room.

## **Natural Product**

Fluted wooden panels are crafted from natural wood, showcasing the unique grains & variation in colour in each planks enhancing the natural beauty.

## **Finish**

These wooden panels can be finished with various types of stains, paints, or varnishes, and can be paired with other materials or used as a stand alone feature.

Available in 10 feet and 9 feet aganist order.