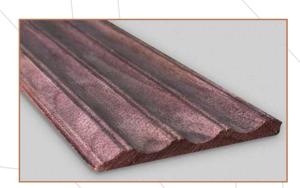

Fluted wooden panels that feature vertical grooves or indentations in the surface of the wood, visual interest, texture, and style to a room.

## **Natural Product**

Fluted wooden panels are crafted from natural wood, showcasing the unique grains & variation in colour in each planks enhancing the natural beauty.

## **Finish**

These wooden panels can be finished with various types of stains, paints, or varnishes, and can be paired with other materials or used as a stand alone feature.

Available in 10 feet and 9 feet aganist order.