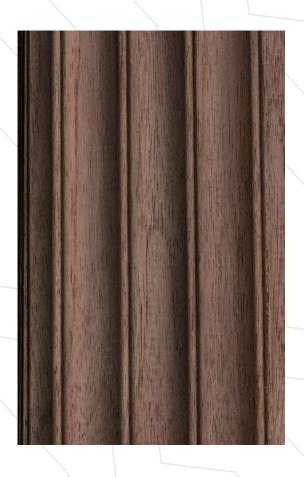

## **Natural Product**

Fluted wooden panels are crafted from natural wood, showcasing the unique grains & variation in colour in each planks enhancing the natural beauty.

## **Finish**

These wooden panels can be finished with various types of stains, paints, or varnishes, and can be paired with other materials or used as a stand alone feature.

Available in 10 feet and 9 feet aganist order.