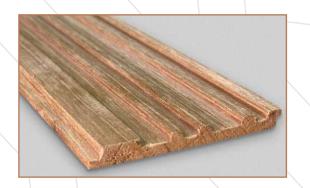

Fluted wooden panels that feature vertical grooves or indentations in the surface of the wood, visual interest, texture, and style to a room.

## **Natural Product**

Fluted wooden panels are crafted from natural wood, showcasing the unique grains & variation in colour in each planks enhancing the natural beauty.

## **Finish**

These wooden panels can be finished with various types of stains, paints, or varnishes, and can be paired with other materials or used as a stand alone feature.

Available in 10 feet and 9 feet aganist order.