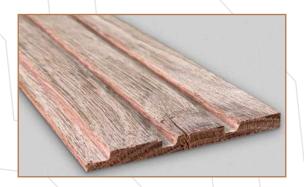

Fluted wooden panels that feature vertical grooves or indentations in the surface of the wood, visual interest, texture, and style to a room.

## **Natural Product**

Fluted wooden panels are crafted from natural wood, showcasing the unique grains & variation in colour in each planks enhancing the natural beauty.

## **Finish**

These wooden panels can be finished with various types of stains, paints, or varnishes, and can be paired with other materials or used as a stand alone feature.

Available in 10 feet and 9 feet aganist order.