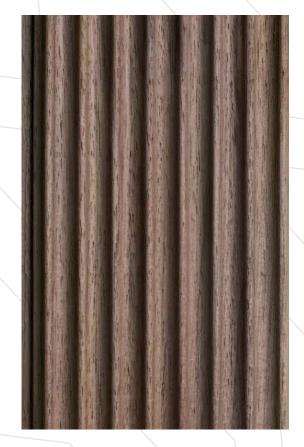

## **Natural Product**

Fluted wooden panels are crafted from natural wood, showcasing the unique grains & variation in colour in each planks enhancing the natural beauty.

## **Finish**

These wooden panels can be finished with various types of stains, paints, or varnishes, and can be paired with other materials or used as a stand alone feature.

Available in 10 feet and 9 feet aganist order.

TEAK

Slim 2003

OAK

Slim 3003 WALNUT

Slim 1004 TEAK

OAK

Slim 3004 WALNUT

TEAK