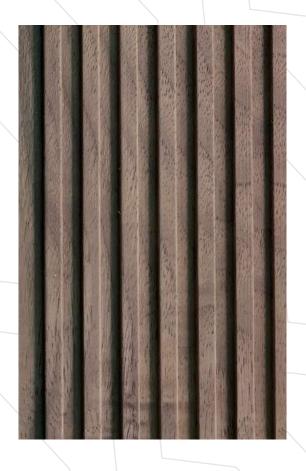

Fluted wooden panels that feature vertical grooves or indentations in the surface of the wood, visual interest, texture, and style to a room.

## **Natural Product**

Fluted wooden panels are crafted from natural wood, showcasing the unique grains & variation in colour in each planks enhancing the natural beauty.