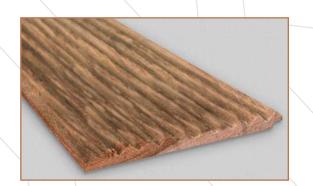

Fluted wooden panels that feature vertical grooves or indentations in the surface of the wood, visual interest, texture, and style to a room.

## **Natural Product**

Fluted wooden panels are crafted from natural wood, showcasing the unique grains & variation in colour in each planks enhancing the natural beauty.

## **Finish**

These wooden panels can be finished with various types of stains, paints, or varnishes, and can be paired with other materials or used as a stand alone feature.

Available in 10 feet and 9 feet aganist order.