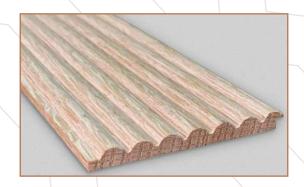

## **Finish**

These wooden panels can be finished with various types of stains, paints, or varnishes, and can be paired with other materials or used as a stand alone feature.

Available in 10 feet and 9 feet aganist order.

TEAK

Slim 2001

OAK

Slim 3001 WALNUT

TEAK

Slim 2002

OAK

Slim 3002 WALNUT