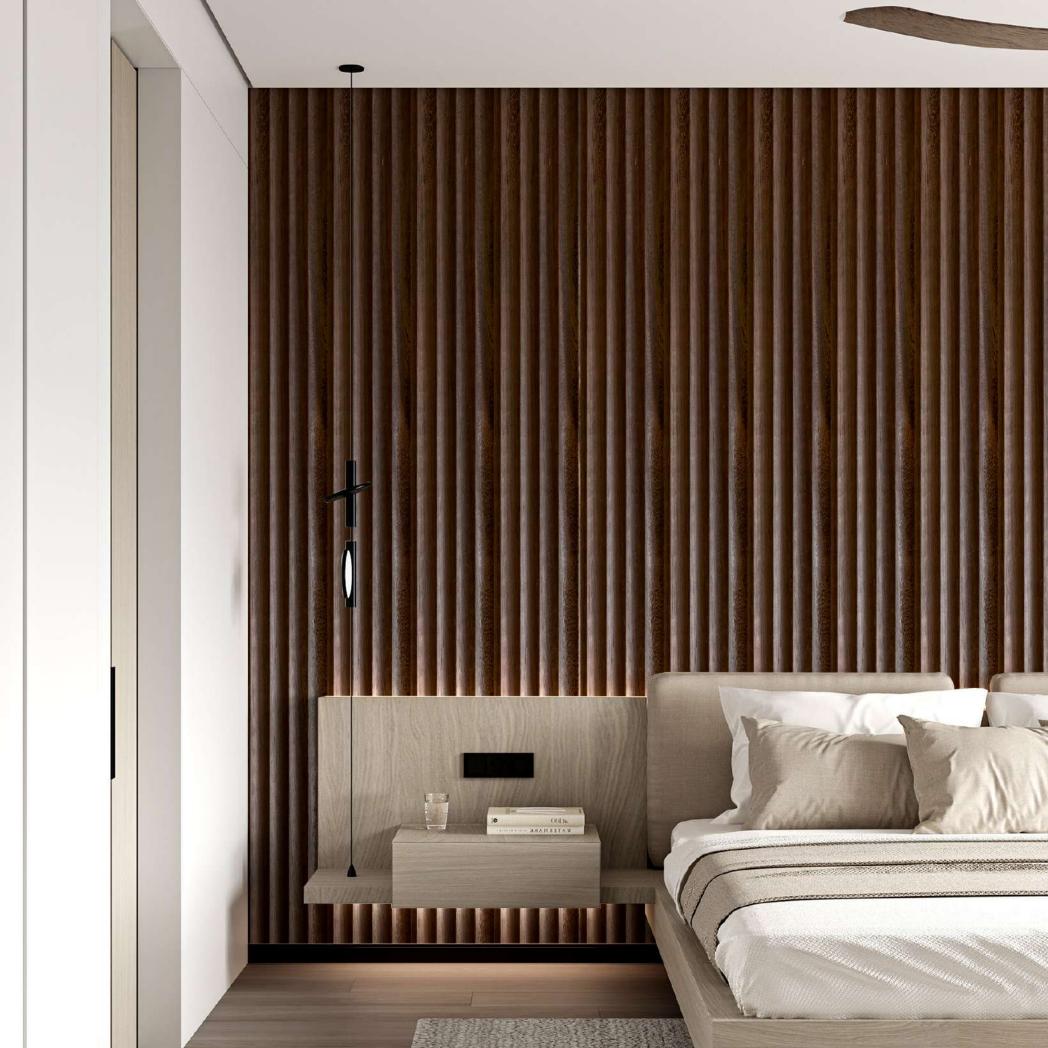

Fluted wooden panels that feature vertical grooves or indentations in the surface of the wood, visual interest, texture, and style to a room.

## **Natural Product**

Fluted wooden panels are crafted from natural wood, showcasing the unique grains & variation in colour in each planks enhancing the natural beauty.

## **Finish**

These wooden panels can be finished with various types of stains, paints, or varnishes, and can be paired with other materials or used as a stand alone feature.

Available in 10 feet and 9 feet aganist order.