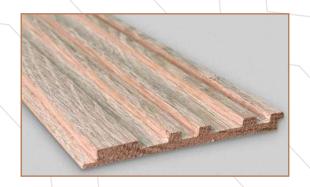

## **Natural Product**

Fluted wooden panels are crafted from natural wood, showcasing the unique grains & variation in colour in each planks enhancing the natural beauty.

## **Finish**

These wooden panels can be finished with various types of stains, paints, or varnishes, and can be paired with other materials or used as a stand alone feature.

Available in 10 feet and 9 feet aganist order.

TEAK

Slim 2001

OAK

Slim 3001 WALNUT

TEAK

Slim 2002

OAK

Slim 3002 WALNUT