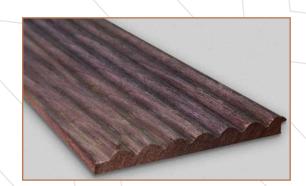

## **Finish**

These wooden panels can be finished with various types of stains, paints, or varnishes, and can be paired with other materials or used as a stand alone feature.

Available in 10 feet and 9 feet aganist order.

TEAK

Slim 2001

OAK

Slim 3001 WALNUT

TEAK

Slim 2002

OAK

Slim 3002 WALNUT