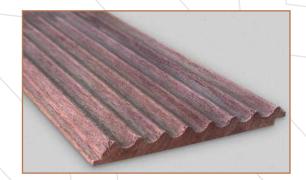

Fluted wooden panels that feature vertical grooves or indentations in the surface of the wood, visual interest, texture, and style to a room.

## **Natural Product**

Fluted wooden panels are crafted from natural wood, showcasing the unique grains & variation in colour in each planks enhancing the natural beauty.

## **Finish**

These wooden panels can be finished with various types of stains, paints, or varnishes, and can be paired with other materials or used as a stand alone feature.

Available in 10 feet and 9 feet aganist order.