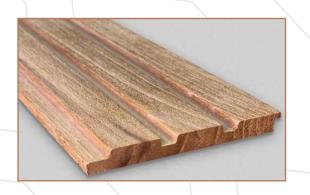

Fluted wooden panels that feature vertical grooves or indentations in the surface of the wood, visual interest, texture, and style to a room.

## **Natural Product**

Fluted wooden panels are crafted from natural wood, showcasing the unique grains & variation in colour in each planks enhancing the natural beauty.

## **Finish**

These wooden panels can be finished with various types of stains, paints, or varnishes, and can be paired with other materials or used as a stand alone feature.

Available in 10 feet and 9 feet aganist order.