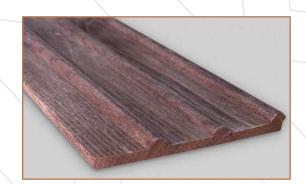

Fluted wooden panels that feature vertical grooves or indentations in the surface of the wood, visual interest, texture, and style to a room.

## **Natural Product**

Fluted wooden panels are crafted from natural wood, showcasing the unique grains & variation in colour in each planks enhancing the natural beauty.

## **Finish**

These wooden panels can be finished with various types of stains, paints, or varnishes, and can be paired with other materials or used as a stand alone feature.

Available in 10 feet and 9 feet aganist order.