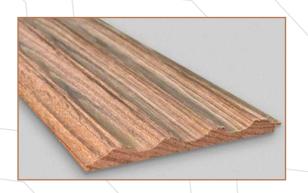

Fluted wooden panels that feature vertical grooves or indentations in the surface of the wood, visual interest, texture, and style to a room.

## **Natural Product**

Fluted wooden panels are crafted from natural wood, showcasing the unique grains & variation in colour in each planks enhancing the natural beauty.