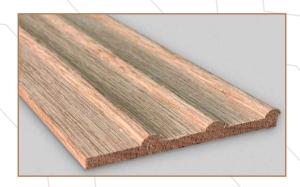

Fluted wooden panels that feature vertical grooves or indentations in the surface of the wood, visual interest, texture, and style to a room.

## **Natural Product**

Fluted wooden panels are crafted from natural wood, showcasing the unique grains & variation in colour in each planks enhancing the natural beauty.

## **Finish**

These wooden panels can be finished with various types of stains, paints, or varnishes, and can be paired with other materials or used as a stand alone feature.

Available in 10 feet and 9 feet aganist order.