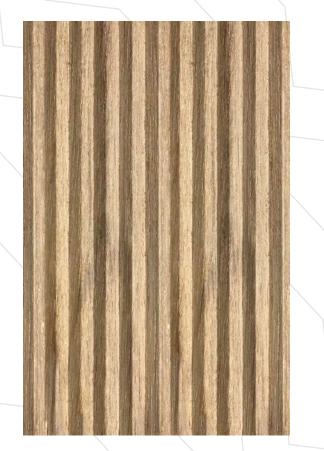

Fluted wooden panels that feature vertical grooves or indentations in the surface of the wood, visual interest, texture, and style to a room.

## **Natural Product**

Fluted wooden panels are crafted from natural wood, showcasing the unique grains & variation in colour in each planks enhancing the natural beauty.

## **Finish**

These wooden panels can be finished with various types of stains, paints, or varnishes, and can be paired with other materials or used as a stand alone feature.

Available in 10 feet and 9 feet aganist order.













TEAK

Slim 2001

OAK

Slim 3001 WALNUT













TEAK

Slim 2002

OAK

Slim 3002 WALNUT













TEAK

Slim 2003

OAK

Slim 3003 WALNUT















Slim 1004 TEAK

OAK

Slim 3004 WALNUT













TEAK

Slim 2005

OAK

Slim 3005 WALNUT













TEAK

Slim 2006

OAK

Slim 3006 WALNUT















TEAK

Slim 2007

OAK

Slim 3007 WALNUT













TEAK

Slim 2008

OAK

Slim 3008
WALNUT













Slim 1009

TEAK OAK

Slim 3009 WALNUT