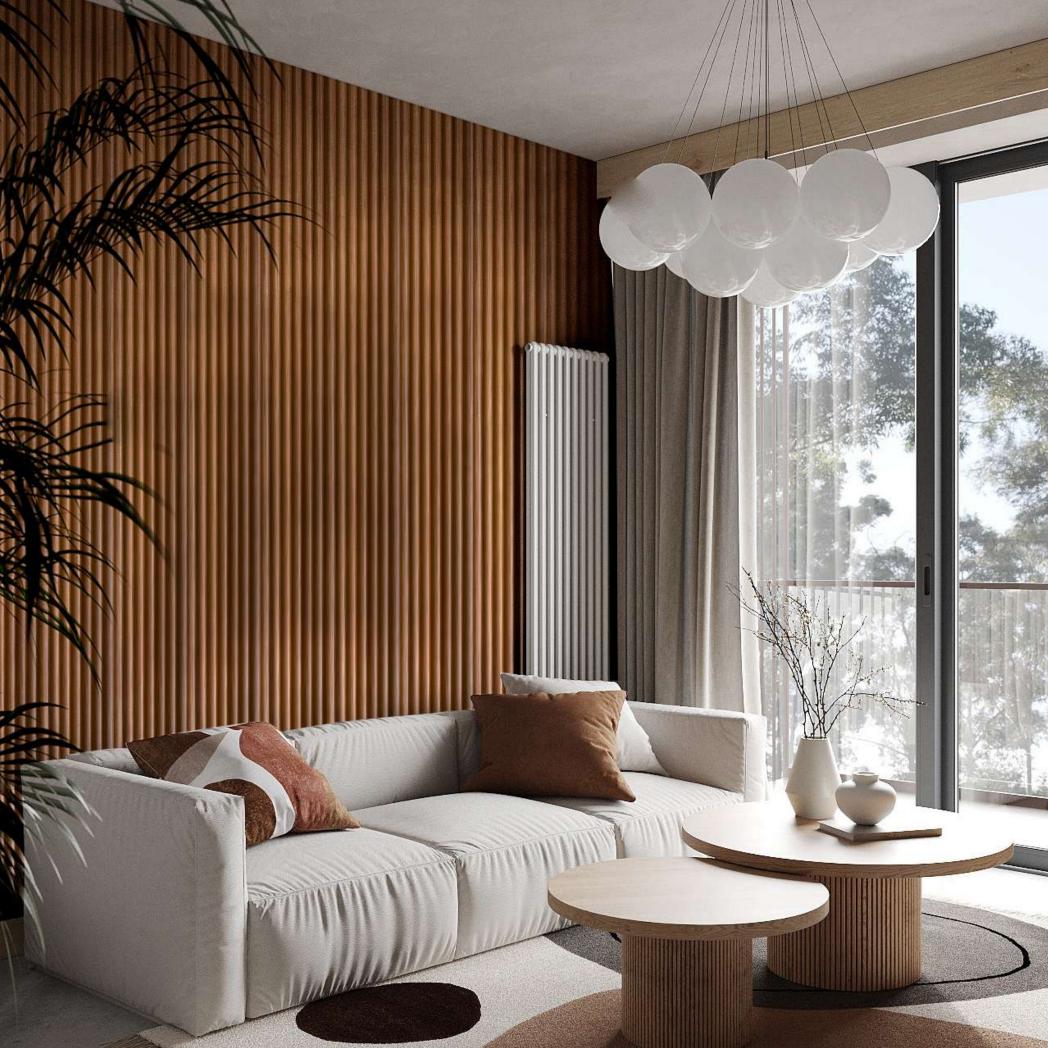

Fluted wooden panels that feature vertical grooves or indentations in the surface of the wood, visual interest, texture, and style to a room.

## **Natural Product**

Fluted wooden panels are crafted from natural wood, showcasing the unique grains & variation in colour in each planks enhancing the natural beauty.

## **Finish**

These wooden panels can be finished with various types of stains, paints, or varnishes, and can be paired with other materials or used as a stand alone feature.

Available in 10 feet and 9 feet aganist order.