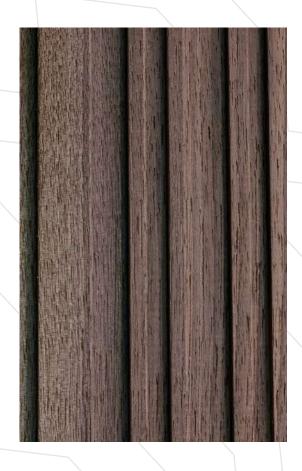

## **Natural Product**

Fluted wooden panels are crafted from natural wood, showcasing the unique grains & variation in colour in each planks enhancing the natural beauty.

## **Finish**

These wooden panels can be finished with various types of stains, paints, or varnishes, and can be paired with other materials or used as a stand alone feature.

Available in 10 feet and 9 feet aganist order.

TEAK

Slim 2001

OAK

Slim 3001 WALNUT

TEAK

Slim 2002

OAK

Slim 3002 WALNUT

TEAK

Slim 2003

OAK

Slim 3003 WALNUT

Slim 1004 TEAK

OAK

Slim 3004 WALNUT

TEAK

Slim 2005

OAK

Slim 3005 WALNUT

TEAK

Slim 2006

OAK

Slim 3006 WALNUT

TEAK

Slim 2007

OAK

Slim 3007 WALNUT

TEAK

Slim 2008

OAK

Slim 3008
WALNUT

Slim 1009

TEAK OAK

Slim 3009 WALNUT