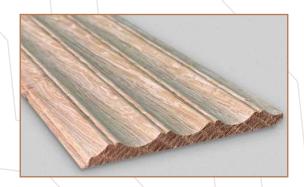

Fluted wooden panels that feature vertical grooves or indentations in the surface of the wood, visual interest, texture, and style to a room.

## **Natural Product**

Fluted wooden panels are crafted from natural wood, showcasing the unique grains & variation in colour in each planks enhancing the natural beauty.