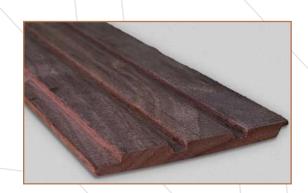

Fluted wooden panels that feature vertical grooves or indentations in the surface of the wood, visual interest, texture, and style to a room.

## **Natural Product**

Fluted wooden panels are crafted from natural wood, showcasing the unique grains & variation in colour in each planks enhancing the natural beauty.

## **Finish**

These wooden panels can be finished with various types of stains, paints, or varnishes, and can be paired with other materials or used as a stand alone feature.

Available in 10 feet and 9 feet aganist order.