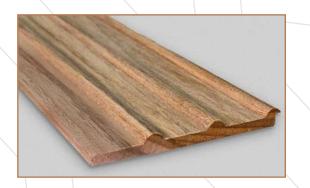

Fluted wooden panels that feature vertical grooves or indentations in the surface of the wood, visual interest, texture, and style to a room.

## **Natural Product**

Fluted wooden panels are crafted from natural wood, showcasing the unique grains & variation in colour in each planks enhancing the natural beauty.

## **Finish**

These wooden panels can be finished with various types of stains, paints, or varnishes, and can be paired with other materials or used as a stand alone feature.

Available in 10 feet and 9 feet aganist order.