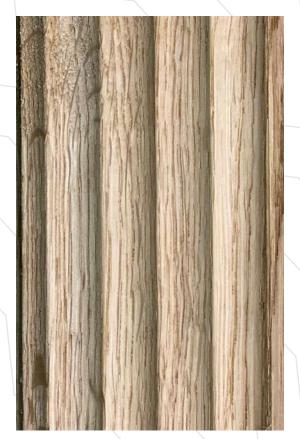

## **Natural Product**

Fluted wooden panels are crafted from natural wood, showcasing the unique grains & variation in colour in each planks enhancing the natural beauty.

## **Finish**

These wooden panels can be finished with various types of stains, paints, or varnishes, and can be paired with other materials or used as a stand alone feature.

Available in 10 feet and 9 feet aganist order.