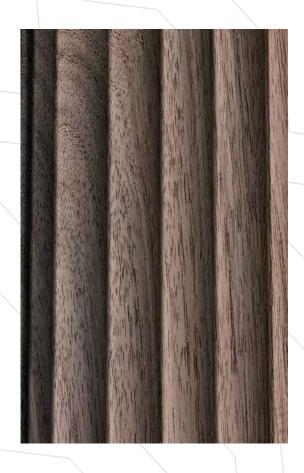

Fluted wooden panels that feature vertical grooves or indentations in the surface of the wood, visual interest, texture, and style to a room.

## **Natural Product**

Fluted wooden panels are crafted from natural wood, showcasing the unique grains & variation in colour in each planks enhancing the natural beauty.