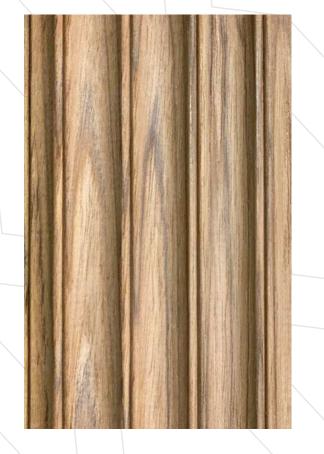

## **Natural Product**

Fluted wooden panels are crafted from natural wood, showcasing the unique grains & variation in colour in each planks enhancing the natural beauty.

## **Finish**

These wooden panels can be finished with various types of stains, paints, or varnishes, and can be paired with other materials or used as a stand alone feature.

Available in 10 feet and 9 feet aganist order.