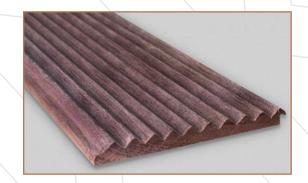

Fluted wooden panels that feature vertical grooves or indentations in the surface of the wood, visual interest, texture, and style to a room.

## **Natural Product**

Fluted wooden panels are crafted from natural wood, showcasing the unique grains & variation in colour in each planks enhancing the natural beauty.

## **Finish**

These wooden panels can be finished with various types of stains, paints, or varnishes, and can be paired with other materials or used as a stand alone feature.

Available in 10 feet and 9 feet aganist order.