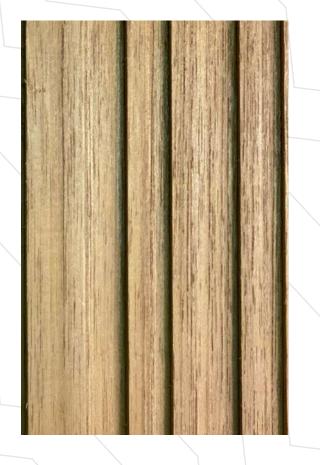

## **Natural Product**

Fluted wooden panels are crafted from natural wood, showcasing the unique grains & variation in colour in each planks enhancing the natural beauty.

## **Finish**

These wooden panels can be finished with various types of stains, paints, or varnishes, and can be paired with other materials or used as a stand alone feature.

Available in 10 feet and 9 feet aganist order.

TEAK

Slim 2001

OAK

Slim 3001 WALNUT

TEAK

Slim 2002

OAK

Slim 3002 WALNUT

TEAK

Slim 2003

OAK

Slim 3003 WALNUT

Slim 1004 TEAK

OAK

Slim 3004 WALNUT

TEAK

Slim 2005

OAK

Slim 3005 WALNUT

TEAK

Slim 2006

OAK

Slim 3006 WALNUT

TEAK

Slim 2007

OAK

Slim 3007 WALNUT

TEAK

Slim 2008

OAK

Slim 3008
WALNUT

Slim 1009

TEAK OAK

Slim 3009 WALNUT