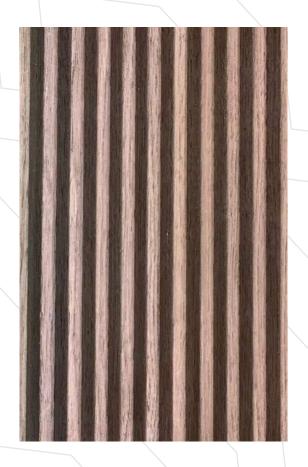

Fluted wooden panels that feature vertical grooves or indentations in the surface of the wood, visual interest, texture, and style to a room.

## **Natural Product**

Fluted wooden panels are crafted from natural wood, showcasing the unique grains & variation in colour in each planks enhancing the natural beauty.

## **Finish**

These wooden panels can be finished with various types of stains, paints, or varnishes, and can be paired with other materials or used as a stand alone feature.

Available in 10 feet and 9 feet aganist order.













TEAK

Slim 2001

OAK

Slim 3001 WALNUT













TEAK

Slim 2002

OAK

Slim 3002 WALNUT













TEAK

Slim 2003

OAK

Slim 3003 WALNUT















Slim 1004 TEAK

OAK

Slim 3004 WALNUT













TEAK

Slim 2005

OAK

Slim 3005 WALNUT













TEAK

Slim 2006

OAK

Slim 3006 WALNUT















TEAK

Slim 2007

OAK

Slim 3007 WALNUT













TEAK

Slim 2008

OAK

Slim 3008
WALNUT













Slim 1009

TEAK OAK

Slim 3009 WALNUT