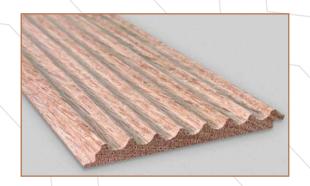

Fluted wooden panels that feature vertical grooves or indentations in the surface of the wood, visual interest, texture, and style to a room.

## **Natural Product**

Fluted wooden panels are crafted from natural wood, showcasing the unique grains & variation in colour in each planks enhancing the natural beauty.