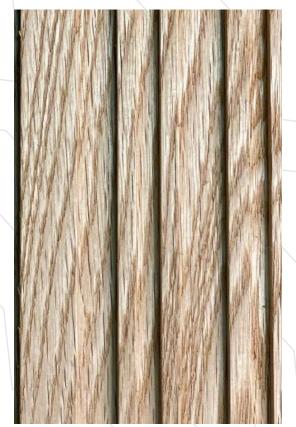

## **Natural Product**

Fluted wooden panels are crafted from natural wood, showcasing the unique grains & variation in colour in each planks enhancing the natural beauty.

## **Finish**

These wooden panels can be finished with various types of stains, paints, or varnishes, and can be paired with other materials or used as a stand alone feature.

Available in 10 feet and 9 feet aganist order.

TEAK

Slim 2001

OAK

Slim 3001 WALNUT

TEAK

Slim 2002

OAK

Slim 3002 WALNUT

TEAK

Slim 2003

OAK

Slim 3003 WALNUT

Slim 1004 TEAK

OAK

Slim 3004 WALNUT

TEAK

Slim 2005

OAK

Slim 3005 WALNUT

TEAK

Slim 2006

OAK

Slim 3006 WALNUT

TEAK

Slim 2007

OAK

Slim 3007 WALNUT

TEAK

Slim 2008

OAK

Slim 3008
WALNUT

Slim 1009

TEAK OAK

Slim 3009 WALNUT